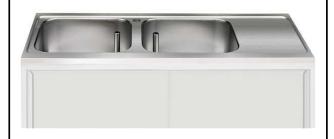

Drop-in 2 bowls (600x500) and right-hand drainer, 1800mm

Bowls mm600x500x250h with overflow pipe and 700 drain holes with right hand drainer.